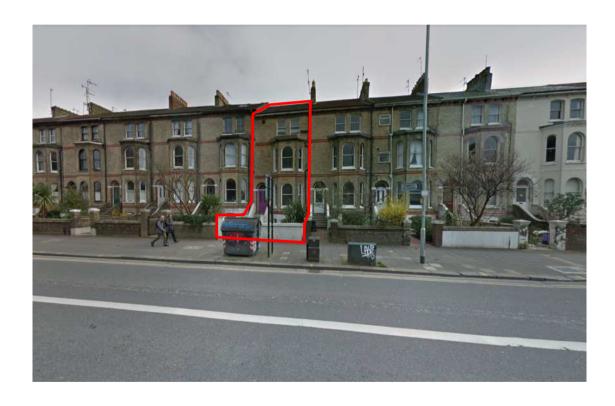

### 10 Gladstone Terrace

BH2019/02055



### **Application Description**

Planning permission is sought for:

 Change of use from existing 3no bedroom residential flat (C3) to a 6no bedroom small house in multiple occupation (C4) (retrospective).

## Aerial photo of site





## 3D Aerial photo of site





#### **Location Plan**





# Street photo of site





#### Rear of site

No 10 Gladstone Terrace





## **HMO Mapping**



100 properties within 50m radius

8 HMOs

8%

Checked 24.04.2020



### **Proposed Floor Plans**



Communal space 22sqm

Beds acceptable



#### **Main Considerations**

- Principle of development
- Impact on the amenity of neighbouring occupiers
- Standard of accommodation
- Highways considerations



#### **Conclusion and Planning Balance**

- Complies with Policy CP21.
- The standard of accommodation is acceptable.
- No significant impact on neighbouring amenity.
- No Highways objection
- This application is recommended for APPROVAL.