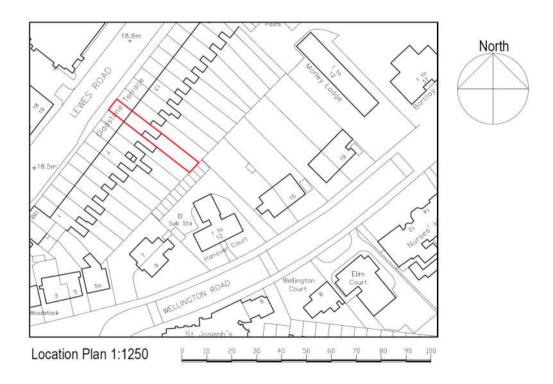

### 10 Gladstone Terrace

BH2019/02055



### **Application Description**

Planning permission is sought for:

 Change of use from existing 3no bedroom residential flat (C3) to a 6no bedroom small house in multiple occupation (C4) (retrospective).

## Aerial photo of site





## 3D Aerial photo of site





#### **Location Plan**





# Street photo of site





#### Rear of site

No 10 Gladstone Terrace





## **HMO Mapping**



100 properties within 50m radius

8 HMOs

8%

Checked 24.04.2020



### **Proposed Floor Plans**



Communal space 22sqm

Beds acceptable



#### **Main Considerations**

- Principle of development
- Impact on the amenity of neighbouring occupiers
- Standard of accommodation
- Highways considerations



#### **Conclusion and Planning Balance**

- Complies with Policy CP21.
- The standard of accommodation is acceptable.
- No significant impact on neighbouring amenity.
- No Highways objection
- This application is recommended for APPROVAL.