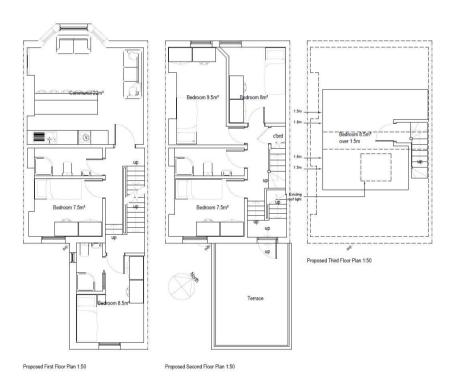

### 10 Gladstone Terrace

BH2019/02055



### **Application Description**

Planning permission is sought for:

 Change of use from existing 3no bedroom residential flat (C3) to a 6no bedroom small house in multiple occupation (C4) (retrospective).

## Aerial photo of site





## 3D Aerial photo of site





#### **Location Plan**





# Street photo of site





#### Rear of site

No 10 Gladstone Terrace





## **HMO Mapping**



100 properties within 50m radius

8 HMOs

8%

Checked 24.04.2020



### **Proposed Floor Plans**



Communal space 22sqm

Beds acceptable



#### **Main Considerations**

- Principle of development
- Impact on the amenity of neighbouring occupiers
- Standard of accommodation
- Highways considerations



#### **Conclusion and Planning Balance**

- Complies with Policy CP21.
- The standard of accommodation is acceptable.
- No significant impact on neighbouring amenity.
- No Highways objection
- This application is recommended for APPROVAL.