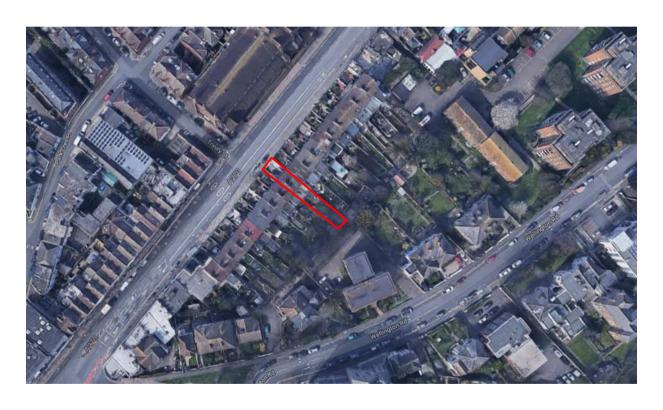

### 10 Gladstone Terrace

BH2019/02055



### **Application Description**

Planning permission is sought for:

 Change of use from existing 3no bedroom residential flat (C3) to a 6no bedroom small house in multiple occupation (C4) (retrospective).

## Aerial photo of site





## 3D Aerial photo of site





#### **Location Plan**





# Street photo of site





#### Rear of site

No 10 Gladstone Terrace





## **HMO Mapping**



100 properties within 50m radius

8 HMOs

8%

Checked 24.04.2020



### **Proposed Floor Plans**



Communal space 22sqm

Beds acceptable



#### **Main Considerations**

- Principle of development
- Impact on the amenity of neighbouring occupiers
- Standard of accommodation
- Highways considerations



#### **Conclusion and Planning Balance**

- Complies with Policy CP21.
- The standard of accommodation is acceptable.
- No significant impact on neighbouring amenity.
- No Highways objection
- This application is recommended for APPROVAL.