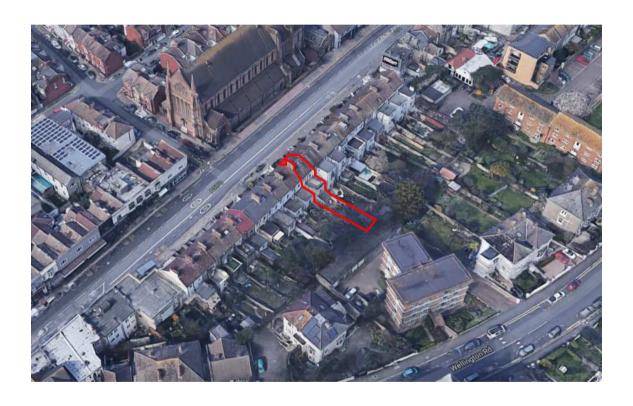

### 10 Gladstone Terrace

BH2019/02055



### **Application Description**

Planning permission is sought for:

 Change of use from existing 3no bedroom residential flat (C3) to a 6no bedroom small house in multiple occupation (C4) (retrospective).

## Aerial photo of site





## 3D Aerial photo of site





#### **Location Plan**





# Street photo of site





#### Rear of site

No 10 Gladstone Terrace





## **HMO Mapping**



100 properties within 50m radius

8 HMOs

8%

Checked 24.04.2020



### **Proposed Floor Plans**



Communal space 22sqm

Beds acceptable



#### **Main Considerations**

- Principle of development
- Impact on the amenity of neighbouring occupiers
- Standard of accommodation
- Highways considerations



#### **Conclusion and Planning Balance**

- Complies with Policy CP21.
- The standard of accommodation is acceptable.
- No significant impact on neighbouring amenity.
- No Highways objection
- This application is recommended for APPROVAL.