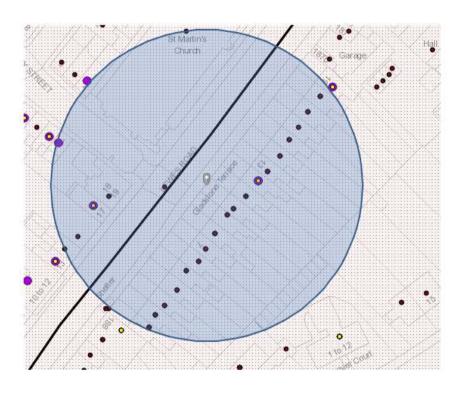

## **HMO Mapping**

100 properties within 50m radius

8 HMOs

8%

Checked 24.04.2020